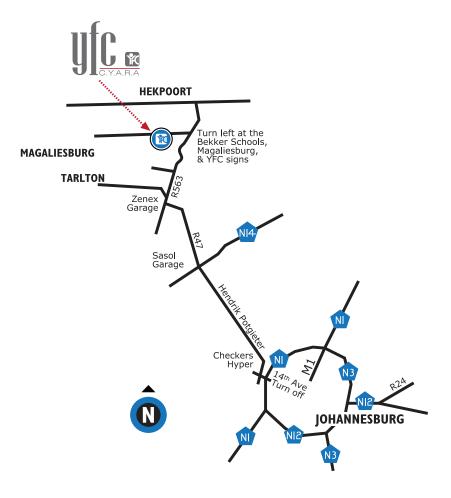

# **HOW TO GET THERE**

tel: 011 616 4073 email: info@cornerstonechurch.co.za web: www.cornerstonechurch.co.za

## **CAMP DETAILS**

**Venue:** Cyara YFC, Magaliesberg/ Bekker School Road, Hekpoort (see map)

Date: 28 February - 2 March 2014

Leaving Friday at 4:30pm from Cornerstone Church Bedfordview Returning Sunday at +/- 4.00pm to Cornerstone Church Bedfordview Ages: Grade 3 to Grade 7 - Please encourage your child to bring a friend.